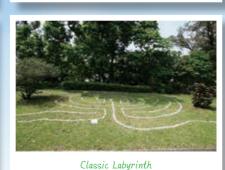

Labyrinth Square

A wide handball court and basketball court

Sacred Heart Church in Sung Tsun

Putonghua Proficiency Test (PSK) 10 S.4 students attained the certificate

issued by the Polytechnic University of Hong Kong