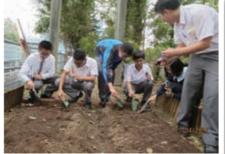

# Loving Home in Sai Kung; Learning Heart in Sung Tsun

'Learning Heart in Sung Tsun' scheme provides a great environment for our students to fully utilise its educational potential. Our school has been approved \$500,000 by the QEF to implement the 'Learning Heart in Sung Tsun' scheme. The scheme allows our students to use the community resources in Sai Kung to inquire, observe, gather, analyse and integrate knowledge in a motivating and authentic way. Through this scheme we aim to boost student motivation and self-actuated skill give our students that opportunity but we also invite other schools to take part in learning activities to experience the uniqueness of Sai Kung.

Field Study in Tin Hau Temple, Sai Kung

Other schools participating in the scheme

Sai Kung Tour

Student Presentation