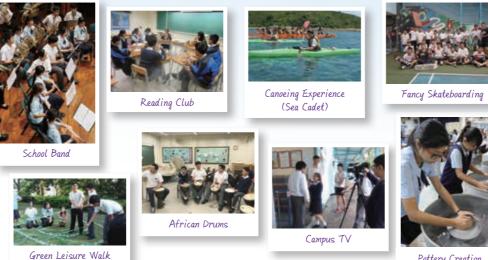

# Multi – Faceted Educational Activities

At STS, students are given a wide variety of opportunities to develop their potential and widen their horizons. In order to have students make good use of their leisure time, our school aims to enhance students' learning through cocurricular activities and strengthen students' development in sports and art. These activities are catered to the students' abilities and help them develop their moral, intellectual, physical, social, aesthetic and spiritual way of thinking

Other activities: Japanese Society, IELTS Preparation Course, Social Service Group, Handmade Leather Workshop, Make-up Class, Youth. Run Our City, Football & Fitness Club,