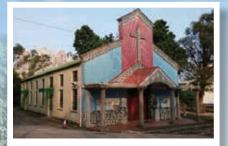

Labyrinth Square

A wide handball court and basketball court

Sacred Heart Church in Sung Tsun

Putonghua Proficiency Test (PSK) 10 S.4 students attained the certificate

issued by the Polytechnic University of Hong Kong